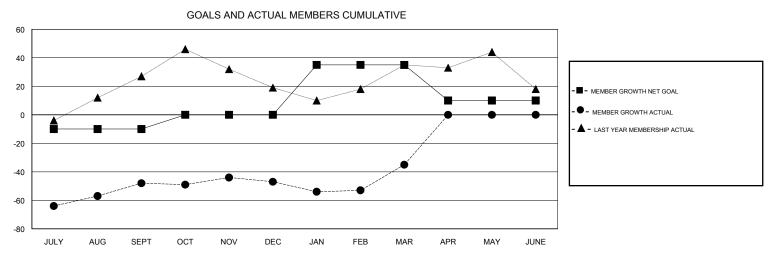

## STEVE ANTON **LOCATION INDIANA GMT CA** Clubs Members RESULTS FOR 2017-2018 RESULTS FOR 2017-2018 NEW CLUBS NEW CLUB GOAL DROPPED CLUBS MEMBER GROWTH NET MEMBER GROWTH DROPPED QUARTER QUARTER GOAL ACTUAL MEMBERS ACTUAL (including transfers) 0 0 0 -10 33 80 JULY/AUG/SEPT JULY/AUG/SEPT 10 23 22 OCT/NOV/DEC OCT/NOV/DEC 0 1 0 41 28 35 JAN/FEB/MAR JAN/FEB/MAR 0 0 0 -25 0 0 APR/MAY/JUNE APR/MAY/JUNE